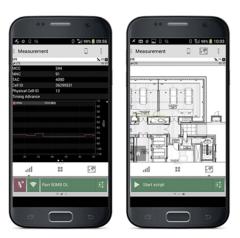

#### **Product Description**

SeeHawk Engage<sup>™</sup> Lite is an application test tool designed for consumer device QoE drive testing and walk testing. With SeeHawk Engage Lite, you can run all the same application tests supported by other SeeHawk UE-based tools, including FTP, HTTP, YouTube, and POLQA Voice quality.

#### **Key Features**

- Quality of Experience (QoE) test tool with application test support
- Software-only solution
- Supports major cellular technologies such as CDMA, EV-DO, GSM, UMTS, and LTE, all in one tool
- Runs on any commercial Android phone or tablet
- Transferrable license allows you to move your software from one device to another with ease
- Powerful real-time visualization of measurement data
- Cloud integration for easy management and file transfer

#### **Key Parameters**

- Key serving system information including System, MNC, MCC, CID, and PCI
- Serving signal strength measurement
- Data throughput measurements
- POLQA voice quality measurements