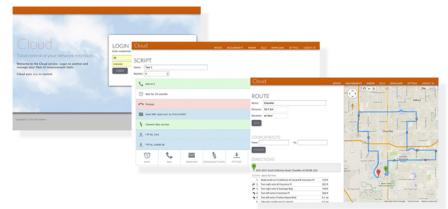

# SeeHawk Engage in the Cloud

Total Control of Your Network Test Tools

# **Cloud-based remote control**

SeeHawk Engage family measurement tools come with PCTEL's pre-configured cloud service. Simply log in, and you are ready to take advantage of its features.

SeeHawk automatically stores your log files in the cloud and allows you to download your measurements in various file formats.

From the cloud, you can also configure devices, manage or upload maps and scripts, and execute tests on your SeeHawk-enabled UEs remotely.

SeeHawk Engage's cloud service not only gives your SeeHawk Engage-enabled devices fully automated data storage for all drive and walk test files – it also gives you a simple way to control and configure your devices remotely.

SeeHawk Engage's cloud-based license management makes device management a breeze. Floating SeeHawk Engage licenses stay with each device only as long as they are needed.

You'll never need to lose time and money due to incorrect measurement settings. Remote configuration ensures that all the teams in the field use the correct settings when making measurements.

# **Key Features**

- Free with SeeHawk Engage family tools, including 1 GB of file storage
- Zero configuration required
- Built-in measurement file export to the most common formats, such as MapInfo, Google Earth, ESRI, and CSV
- Indoor map support for iBwave format or image file formats such as JPB, PNG, and BMP
- Cell tower database for importing most popular cell tower formats and custom-defined CSV formats
- Device management, with the capability to push configuration settings to SeeHawk Engage family tools
- License management